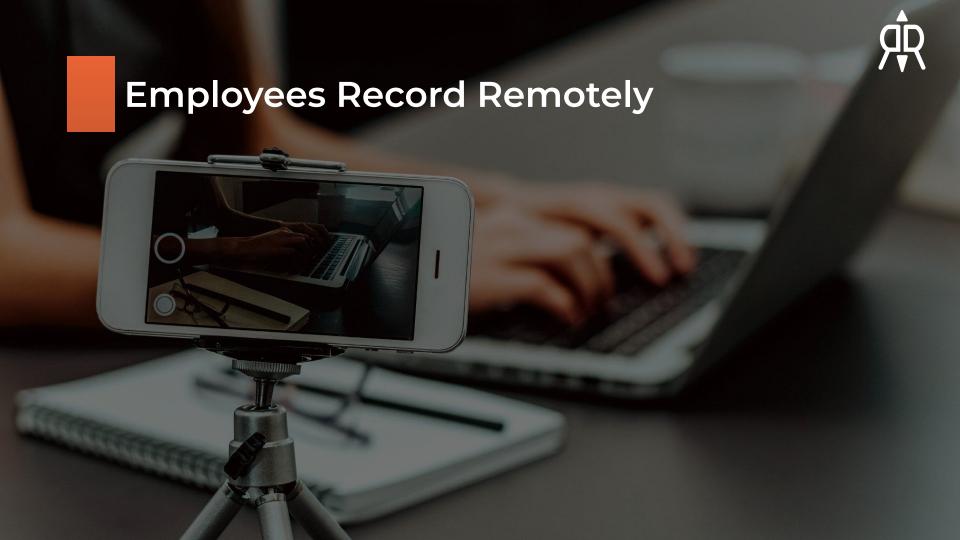

|     |
|                                 |                          |                                                               |     |
|                                 |                          |                                                               |     |
|                                 |                          |                                                               |     |
| Submit Answers Cancel           |                          |                                                               |     |
|                                 |                          |                                                               |     |



# **Job Seeker Experience**



















## **Professional VS Phone Quality**













## **Attention Spans are Shrinking**

A recent study by Microsoft concluded that the human attention span has dropped to eight seconds – shrinking nearly 25%





























learning a language







## **Moving Forward**









#### Thank You





**Drew Palmer**Creative Director



**Jordan Hester** Creative Coordinator