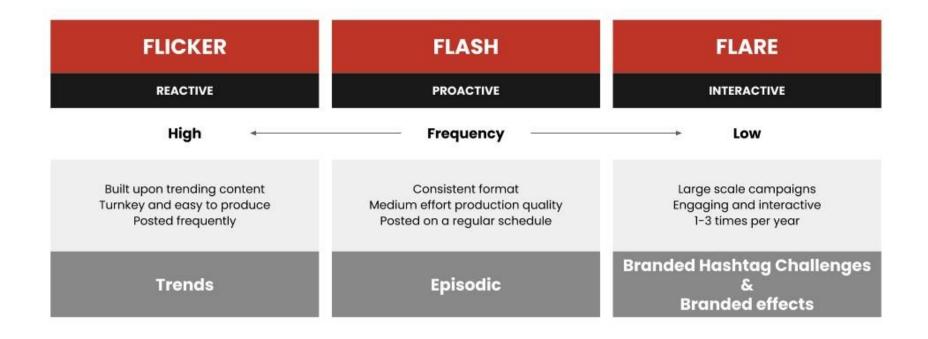

|     |
|                                 |                          |                                                               |     |
| Submit Answers Cancel           |                          |                                                               |     |
|                                 |                          |                                                               |     |



# **Job Seeker Experience**



















## **Professional VS Phone Quality**













## **Attention Spans are Shrinking**

A recent study by Microsoft concluded that the human attention span has dropped to eight seconds – shrinking nearly 25%





























learning a language







## **Moving Forward**









#### Thank You





**Drew Palmer**Creative Director



**Jordan Hester** Creative Coordinator