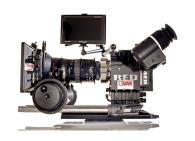

|     |
|                                 |                          |                                                               |     |
|                                 |                          |                                                               |     |
|                                 |                          |                                                               |     |
| Submit Answers Cancel           |                          |                                                               |     |
|                                 |                          |                                                               |     |



# **Job Seeker Experience**



















## **Professional VS Phone Quality**













## **Attention Spans are Shrinking**

A recent study by Microsoft concluded that the human attention span has dropped to eight seconds – shrinking nearly 25%





























learning a language







## **Moving Forward**









#### Thank You





**Drew Palmer**Creative Director



**Jordan Hester** Creative Coordinator