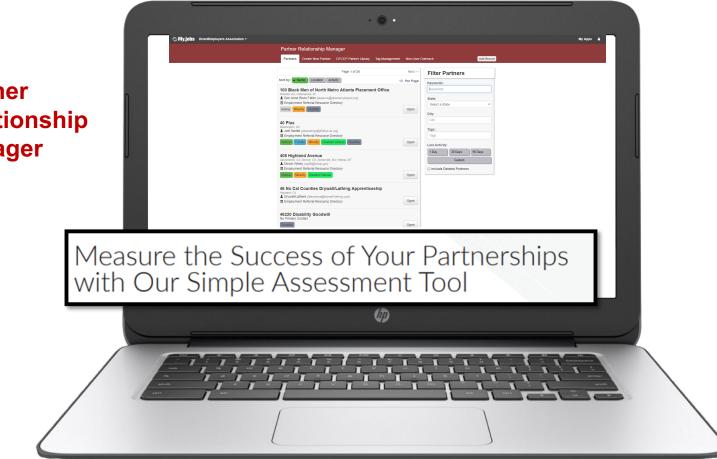

### Partner **Relationship** Manager

### PRM TAGS

PRM Tags allow the user to categorize each partner, contact, and contact record by niche group (diversity, disability, veteran, disabled veteran, and female). Custom tags can also be created using any set of parameters the company deems necessary. Example: geographic, user name, AAP plan year, etc.