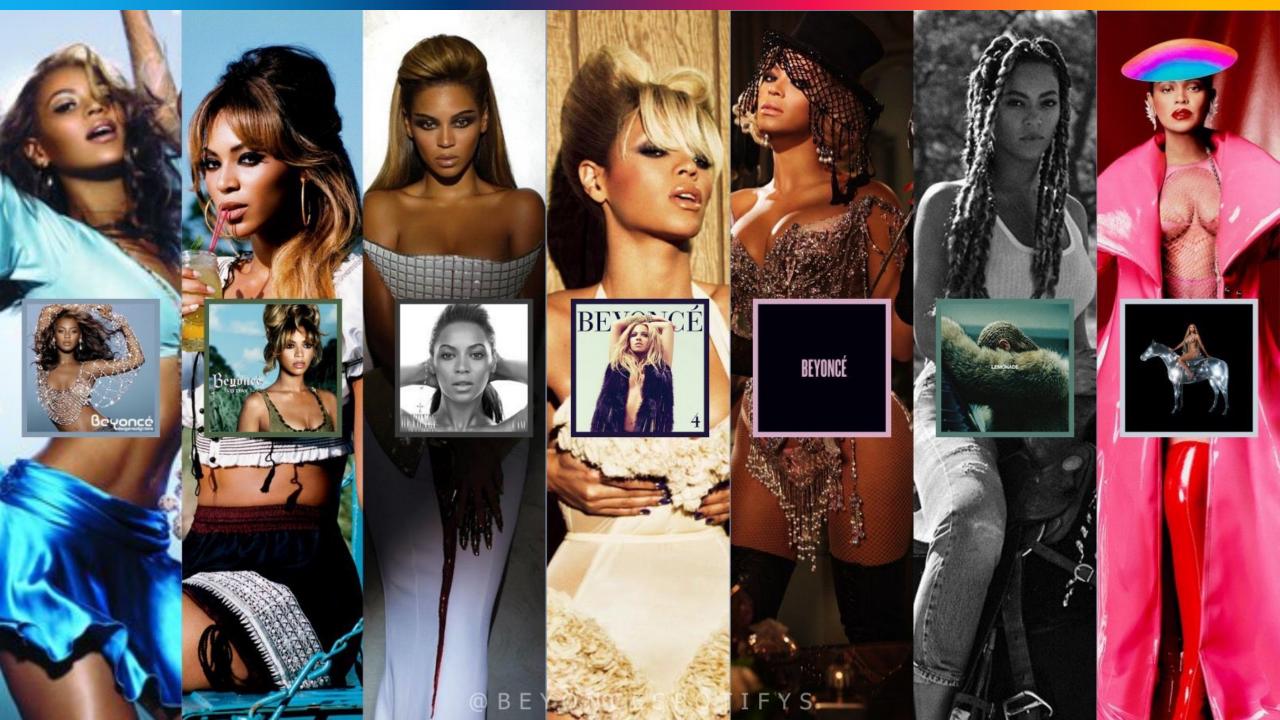

# **Everyone knows the words:**

Consistent framework to remove bias and provide clear direction

#### FEUTY SKIN

SAVAGE FENTY

Skills-based job postings resulted in a substantial increase in applications from a broader set of workers.

Hiring for skills is five times more predictive of job performance than hiring for education and more than two times more predictive than hiring for work experience.

Increases in hiring candidates from lower social economic backgrounds and protected groups.