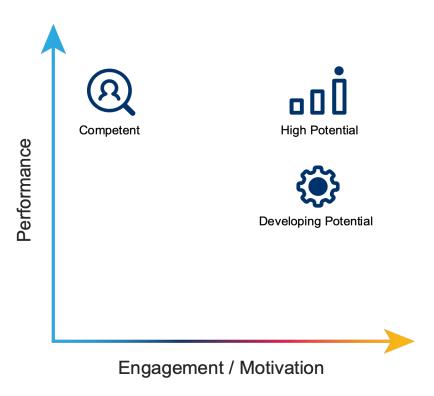

#### **Skills and potential**

When there is **performance** and **motivation**, a skill becomes a strength and potential is realized.