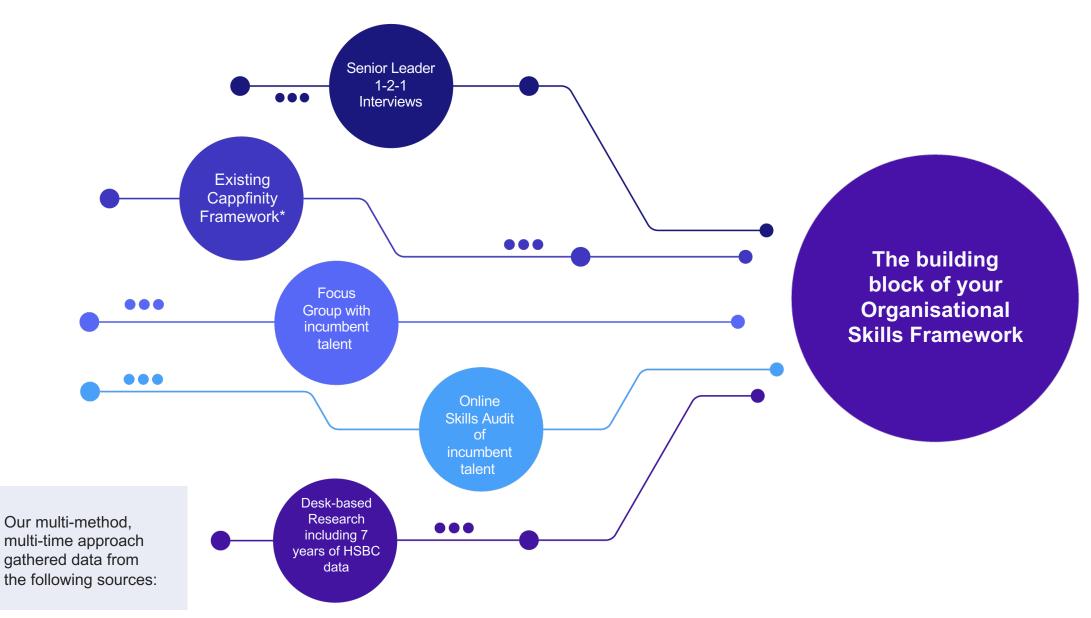

n <b>Adaptability</b> can adapt to new circumstances, thriving in rapidly changing environments. | Re-focuses quickly to assimilate and act upon new information or changes in requirements. | Anticipates and adapts flexibly to changing business priorities and requirements.  | Assimilates business environment or industry change quickly and accurately, paves the new way forwards. |  |  |  |
|                                                                                                                 | Can deliver despite ambiguity and thrives on variety.                                     | Embraces increasingly more complex and uncertain business situations and problems. | Future-focused, oriented toward understanding how future trends will impact, however complex.           |  |  |  |



# Action 2:

Consider and discuss how clear everyone that touches the attraction, assessment, and development of your talent pool is on what you are hiring for and why. Consistency and focus increase effectiveness.



syndrome







82%

of candidates

said that they wanted to understand a company's culture as they went through the attraction and recruitment process



95% of diverse candidates

reported that an authentic assessment 'allowed them to be themselves'

82% of candidates

said that they wanted to understand a company's culture as they went through the attraction and recruitment process 95% of diverse candidates

reported that an authentic assessment allowed them to be themselves









## **Action 3:**

Consider the impact imposter syndrome is having on the outcomes and re