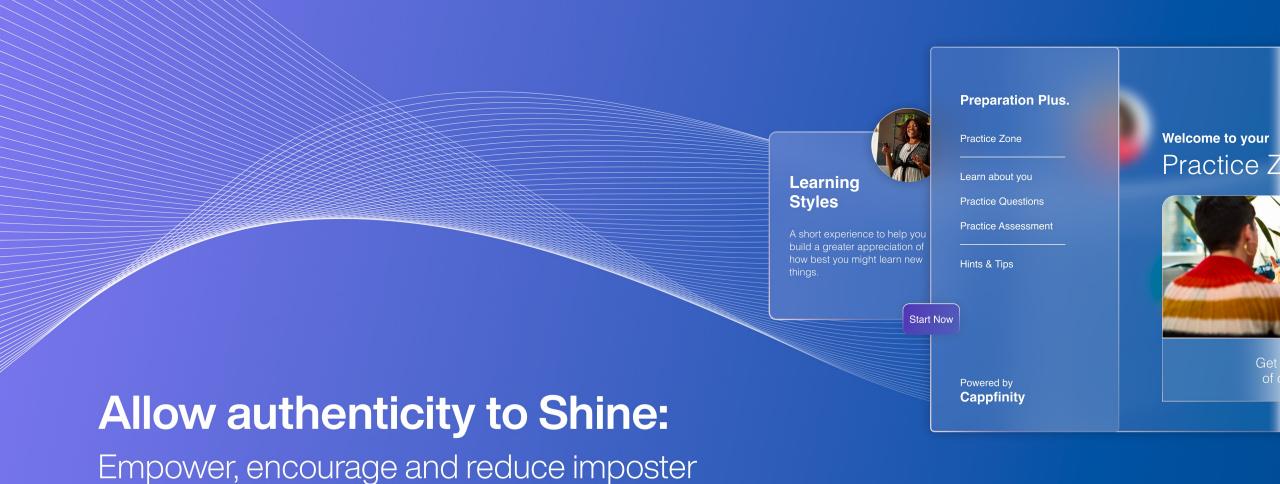

syndrome

82%

of candidates

said that they wanted to understand a company's culture as they went through the attraction and recruitment process

95% of diverse candidates

reported that an authentic assessment 'allowed them to be themselves'

82% of candidates

said that they wanted to understand a company's culture as they went through the attraction and recruitment process 95% of diverse candidates

reported that an authentic assessment allowed them to be themselves