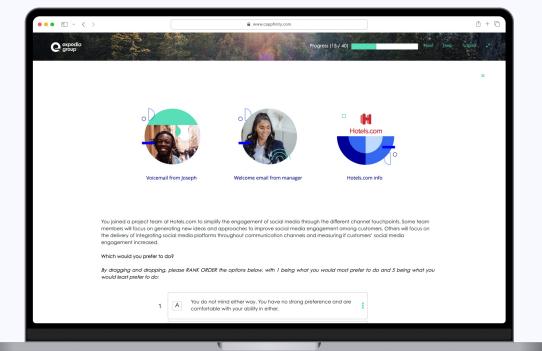

syndrome

82%

of candidates

said that they wanted to understand a company's culture as they went through the attraction and recruitment process

95% of diverse candidates

reported that an authentic assessment 'allowed them to be themselves'

82% of candidates

said that they wanted to understand a company's culture as they went through the attraction and recruitment process 95% of diverse candidates

reported that an authentic assessment allowed them to be themselves