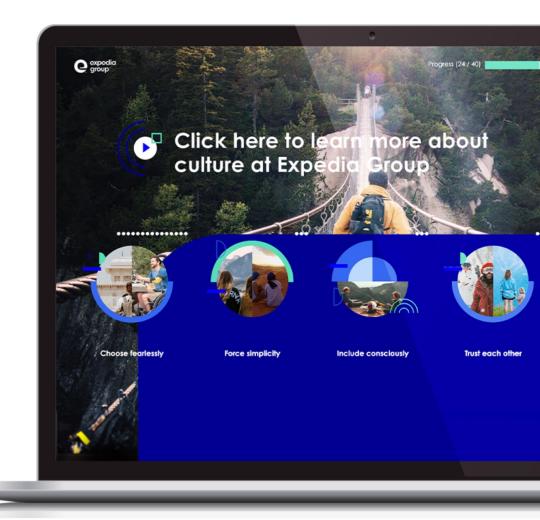

# **Everyone knows the words:**

Consistent framework to remove bias and provide clear direction

#### FEUTY SKIN

SAVAGE FENTY

Skills-based job postings resulted in a substantial increase in applications from a broader set of workers.

Hiring for skills is five times more predictive of job performance than hiring for education and more than two times more predictive than hiring for work experience.

Increases in hiring candidates from lower social economic backgrounds and protected groups.