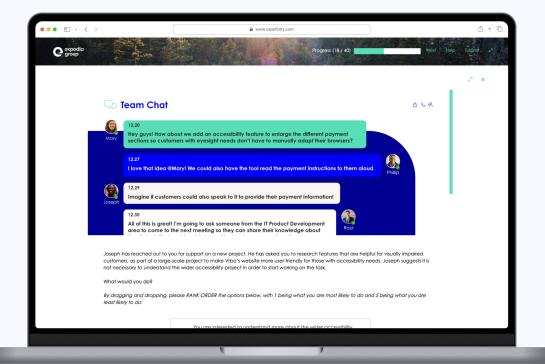

syndrome

82%

of candidates

said that they wanted to understand a company's culture as they went through the attraction and recruitment process

95% of diverse candidates

reported that an authentic assessment 'allowed them to be themselves'

82% of candidates

said that they wanted to understand a company's culture as they went through the attraction and recruitment process 95% of diverse candidates

reported that an authentic assessment allowed them to be themselves

## **Action 3:**

Consider the impact imposter syndrome is having on the outcomes and results of your female identifying workforce. How could helping them realize their full suite of realised and unrealised skills deliver better business results?